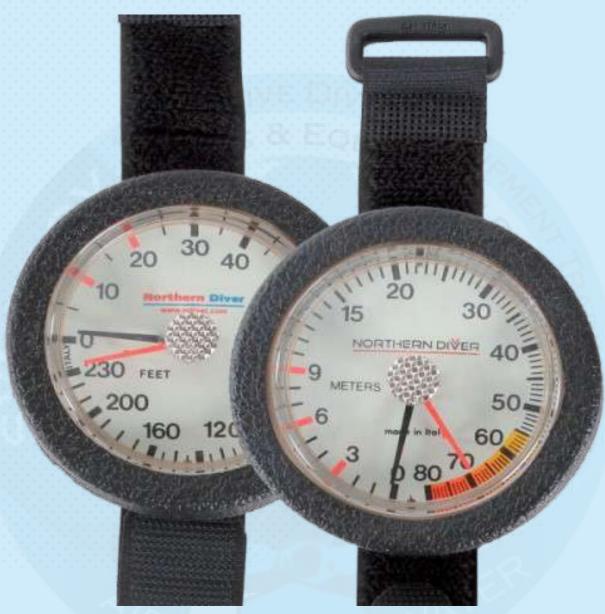

## **SY-INST 6 - Wrist Depth Gauge**

- Also includes a 340° scale, adjustable screw (for diving in altitude) and luminous dial.
- Available in imperial and metric. 63mm face size.

PRODUCT CERTIFICATE EC Attestation of Conformity